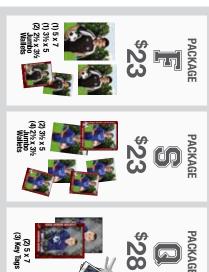

CLASSIC

PACKAGE \$32

\$5<u>0</u>

**PACKAGE** 

| 8                              |                | 4                                            | ω             | 2            | ~            |                                              |
|--------------------------------|----------------|----------------------------------------------|---------------|--------------|--------------|----------------------------------------------|
| Double Sided Trader Cards ———— | Teammate Combo | Magnets ———————————————————————————————————— | Key Tags      | 5 x 7        | 8 x 10       | Hi-Res Digital<br>Download Sheet (all poses) |
| \$23                           | \$23           | \$23                                         | <del>\$</del> | \$ <b>23</b> | \$ <b>23</b> | %<br>%                                       |
| €                              |                |                                              |               |              |              |                                              |